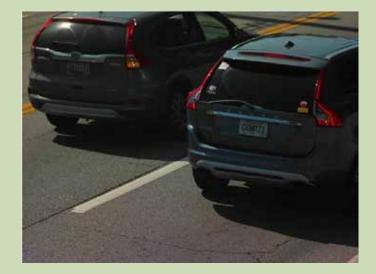

### The Breakdown

Flock Safety's Falcon<sup>™</sup> automatic license plate reader captures 97% of vehicle traffic and automatically detects vehicle characteristics (license plate, vehicle make, color, and vehicle classification).

#### Accuracy

- 93% License plate characters accuracy
- 95% Vehicle color (daytime) accuracy
- 92% Vehicle make accuracy
- 98% Vehicle type accuracy

### **Capture Rate**

- 98% Single lane test
- 97% Two lane test

Visit flocksafety.com for more details