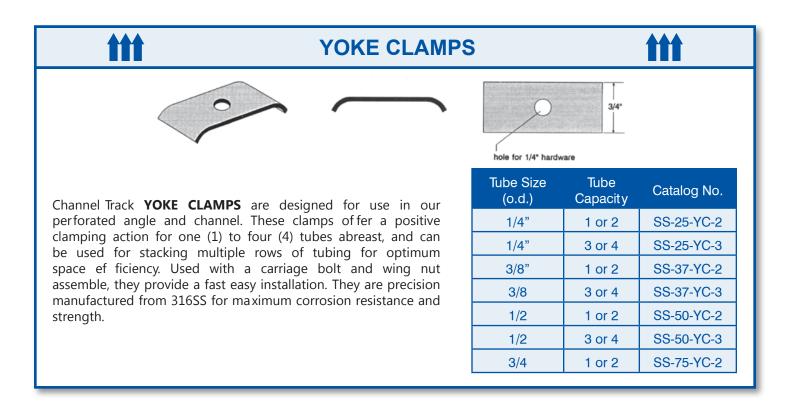

All **SOLID SPACE CLAMPS** are standardly available in type 304 S.S. or 316 S.S.

Clamps are standardly available in sizes: 3/16, 1/4", 5/16", 3/8", 1/2", 5/8", 3/4", 7/8", and 1"; However, other sizes can be manufactured. Clamps can be produced in metric sizes on request. Consult factory for details.

| Catalog No.  | Tube O.D. | Mode of Clamping  |
|--------------|-----------|-------------------|
| SRC-2-19-2D  | 3/16"     | Two Directional   |
| SRC-2-25-2D  | 1/4"      | Two Directional   |
| SRC-2-31-2D  | 5/16"     | Two Directional   |
| SRC-2-38-2D  | 3/8"      | Two Directional   |
| SRC-2-50-2D  | 1/2"      | Two Directional   |
| SRC-2-63-2D  | 5/8"      | Two Directional   |
| SRC-2-75-2D  | 3/4"      | Two Directional   |
| SRC-2-88-2D  | 7/8"      | Two Directional   |
| SRC-2-100-2D | 1"        | Two Directional   |
| SRC-2-19-3D  | 3/16"     | Three Directional |
| SRC-2-25-3D  | 1/4"      | Three Directional |
| SRC-2-31-3D  | 5/16"     | Three Directional |
| SRC-2-38-3D  | 3/8"      | Three Directional |
| SRC-2-50-3D  | 1/2"      | Three Directional |
| SRC-2-63-3D  | 5/8"      | Three Directional |
| SRC-2-75-3D  | 3/4"      | Three Directional |
| SRC-2-88-3D  | 7/8"      | Three Directional |
| SRC-2-100-3D | 1"        | Three Directional |