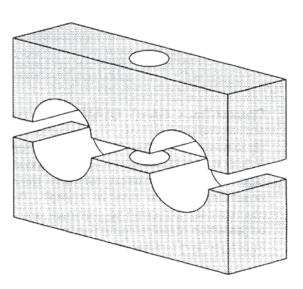

Available upon request with #10 hole size

713-864-2551

11750 Clay Road • Houston, Texas 77043 www.channel-track.com

Manufactured in the USA

www.channel-track.com

Solid Stainless Steel Spacer Clamp Two Tube

#### TWO OR THREE DIRECTIONAL CLAMPS

#### **DESCRIPTION:**

These precision manufactured SOLID STAINLESS SPACER **CLAMPS** are designed to provide either two or three directional retention of two (2) tubes. The clamp for 3/16" o.d. to 1/2" o.d. tubes can be mounted in either 2" wide channel as manufactured by Channel Track or in 2" x 2" angle. The clamps for 3/4" tubes can be 5/8″ o.d. and 3″, mounted in either 4″, 6" or channel manufactured by Channel Track.