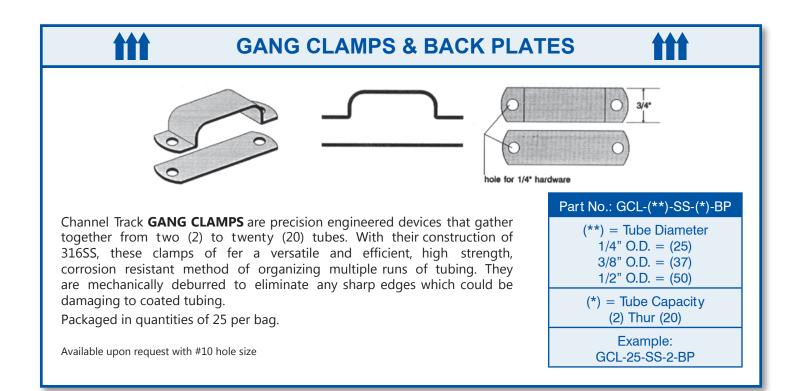

All **SOLID SPACE CLAMPS** are standardly available in type 304 S.S. or 316 S.S.

Clamps are standardly available in sizes: 3/16, 1/4", 5/16", 3/8", 1/2", 5/8", 3/4", 7/8", and 1"; However, other sizes can be manufactured. Clamps can be produced in metric sizes on request. Consult factory for details.

| Catalog No.  | Tube O.D. | Mode of Clamping  |
|--------------|-----------|-------------------|
| SRC-2-19-2D  | 3/16"     | Two Directional   |
| SRC-2-25-2D  | 1/4"      | Two Directional   |
| SRC-2-31-2D  | 5/16"     | Two Directional   |
| SRC-2-38-2D  | 3/8"      | Two Directional   |
| SRC-2-50-2D  | 1/2"      | Two Directional   |
| SRC-2-63-2D  | 5/8"      | Two Directional   |
| SRC-2-75-2D  | 3/4"      | Two Directional   |
| SRC-2-88-2D  | 7/8"      | Two Directional   |
| SRC-2-100-2D | 1"        | Two Directional   |
| SRC-2-19-3D  | 3/16"     | Three Directional |
| SRC-2-25-3D  | 1/4"      | Three Directional |
| SRC-2-31-3D  | 5/16"     | Three Directional |
| SRC-2-38-3D  | 3/8"      | Three Directional |
| SRC-2-50-3D  | 1/2"      | Three Directional |
| SRC-2-63-3D  | 5/8"      | Three Directional |
| SRC-2-75-3D  | 3/4"      | Three Directional |
| SRC-2-88-3D  | 7/8"      | Three Directional |
| SRC-2-100-3D | 1"        | Three Directional |