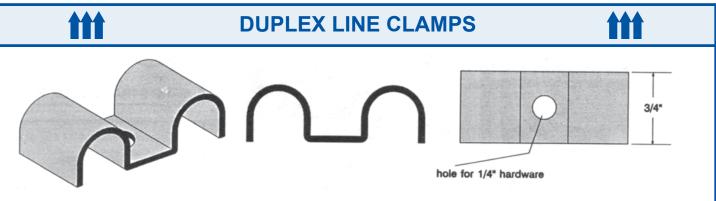

Channel Track **DUPLEX LINE CLAMPS** are constructed of high strength, temperature and corrosion resistant 316SS. These precision manufactured clamps of fer an easy, positive clamping action that secures two evenly spaced instrument tubing lines simultaneously. All sharp edges have been mechanically deburred to eliminate any possible damage to coated tubing.

| Tube Size (o.d.) | Catalog No. |
|------------------|-------------|
| 1/4"             | DCL-25-SS   |
| 3/8"             | DCL-37-SS   |
| 1/2"             | DCL-50-SS   |

Packaged in quantities of 50 per bag.