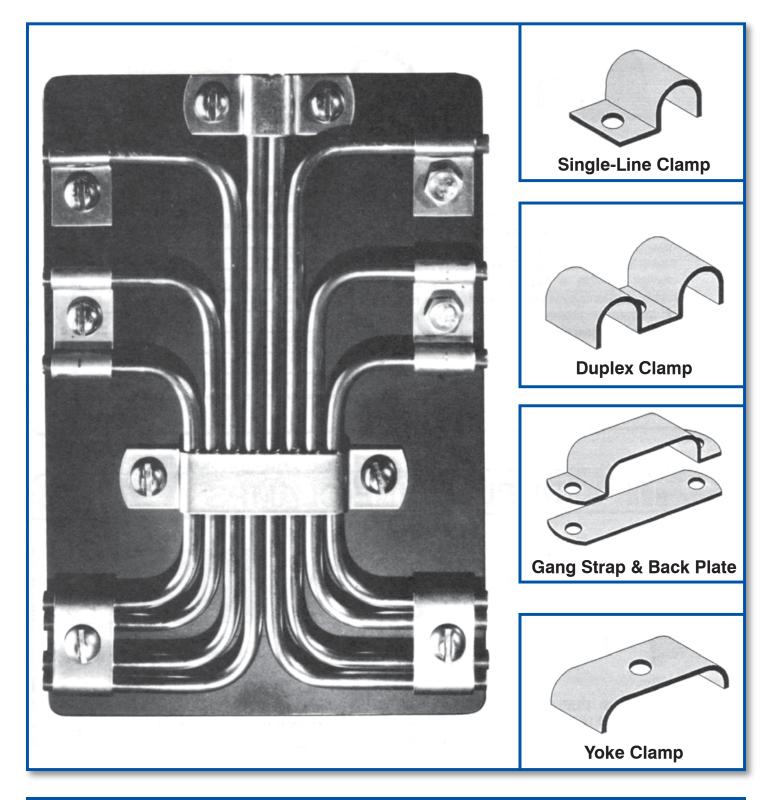

### **Instrument Tubing Clamps**

#### 11750 Clay Road • Houston, Texas 77043 www.channel-track.com

Fax 713-868-4550

Manufactured in the USA

| ttt                                                                                                                                                                                                                                                                                                                                                             | SINGLE LINE CLAMPS     |                  |             |  |
|-----------------------------------------------------------------------------------------------------------------------------------------------------------------------------------------------------------------------------------------------------------------------------------------------------------------------------------------------------------------|------------------------|------------------|-------------|--|
|                                                                                                                                                                                                                                                                                                                                                                 |                        |                  |             |  |
|                                                                                                                                                                                                                                                                                                                                                                 | hole for 1/4" hardware | Tube Size (o.d.) | Catalog No. |  |
|                                                                                                                                                                                                                                                                                                                                                                 |                        | 1/4"             | SCL-25-SS   |  |
|                                                                                                                                                                                                                                                                                                                                                                 |                        | 3/8"             | SCL-37-SS   |  |
| Channel Track <b>SINGLE LINE CLAMPS</b> are precision manufactured from 316SS. All edges have been mechanically deburred to protect tubing from any damage. These industry proven clamps provide a high strength, corrosion resistant means by which to secure single runs of instrument tubing in an orderly fashion.<br>Packaged in quantities of 50 per bag. |                        | 1/2"             | SCL-50-SS   |  |
|                                                                                                                                                                                                                                                                                                                                                                 |                        | 5/8"             | SCL-63-SS   |  |
|                                                                                                                                                                                                                                                                                                                                                                 |                        | 3/4"             | SCL-75-SS   |  |
|                                                                                                                                                                                                                                                                                                                                                                 |                        | 7/8"             | SCL-87-SS   |  |
|                                                                                                                                                                                                                                                                                                                                                                 |                        | 1"               | SCL-100-SS  |  |
| Available upon request with #10 hole size                                                                                                                                                                                                                                                                                                                       |                        | 1-1/4"           | SCL-125-SS  |  |

Channel Track **DUPLEX LINE CLAMPS** are constructed of high strength, temperature and corrosion resistant 316SS. These precision manufactured clamps of fer an easy, positive clamping action that secures two evenly spaced instrument tubing lines simultaneously. All sharp edges have been mechanically deburred to eliminate any possible damage to coated tubing.

| Tube Size (o.d.) | Catalog No. |
|------------------|-------------|
| 1/4"             | DCL-25-SS   |
| 3/8"             | DCL-37-SS   |
| 1/2"             | DCL-50-SS   |

Packaged in quantities of 50 per bag.