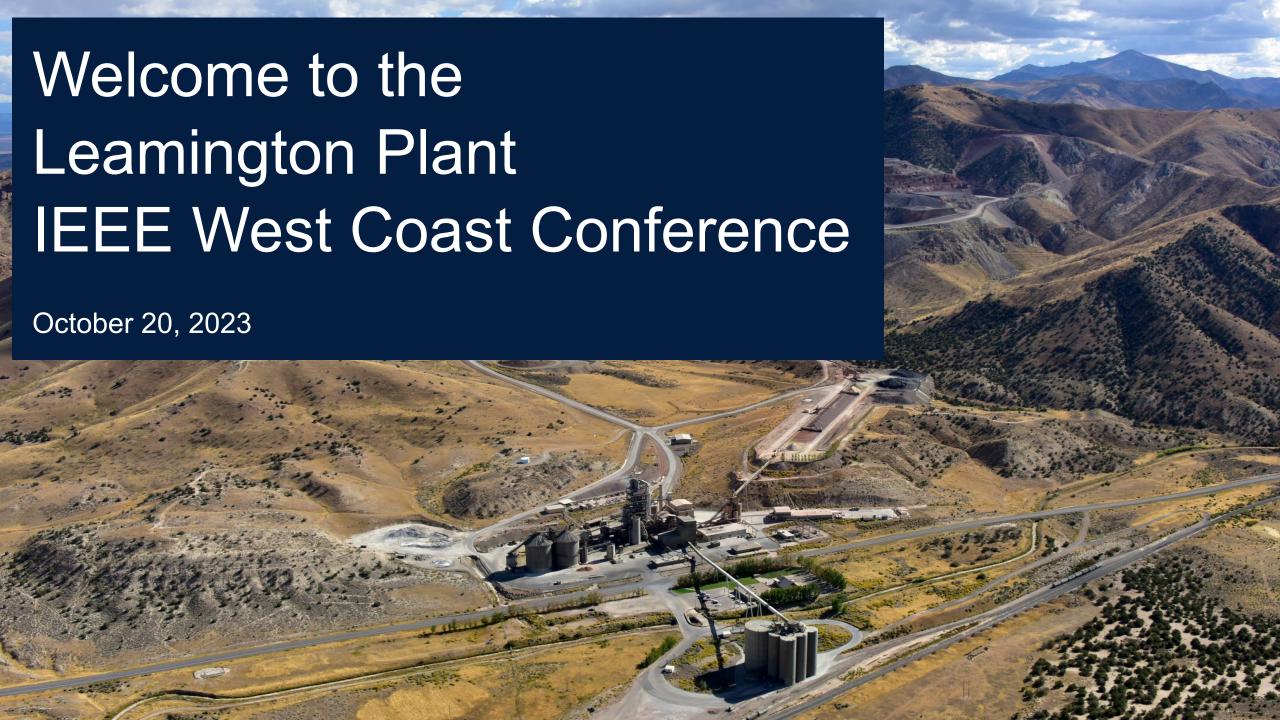

## Leamington Cement Plant (est. 1980)

Paul Pederson

Plant Location

#### Location

- ~100 miles from Salt Lake City .. Pop 1.2m & 12<sup>th</sup> largest city in USA
- Closest towns ... Nephi, Leamington, & Delta
- Access via road & rail

#### **Plant**

- FLS 2 fan Kiln commissioned 1980
- Separate Line Calciner (SLC) added in 1996
- VRM = Fuller Roller Mill Loesche 32VRM
- COM = FLS 13.2, 12.9stph rated capacity
- FM1 = FLS 4.27M Dia X 15.24M Length
- 42kt clinker & 62kt cement storage
- 3<sup>rd</sup> Shipping bay installed in 2020