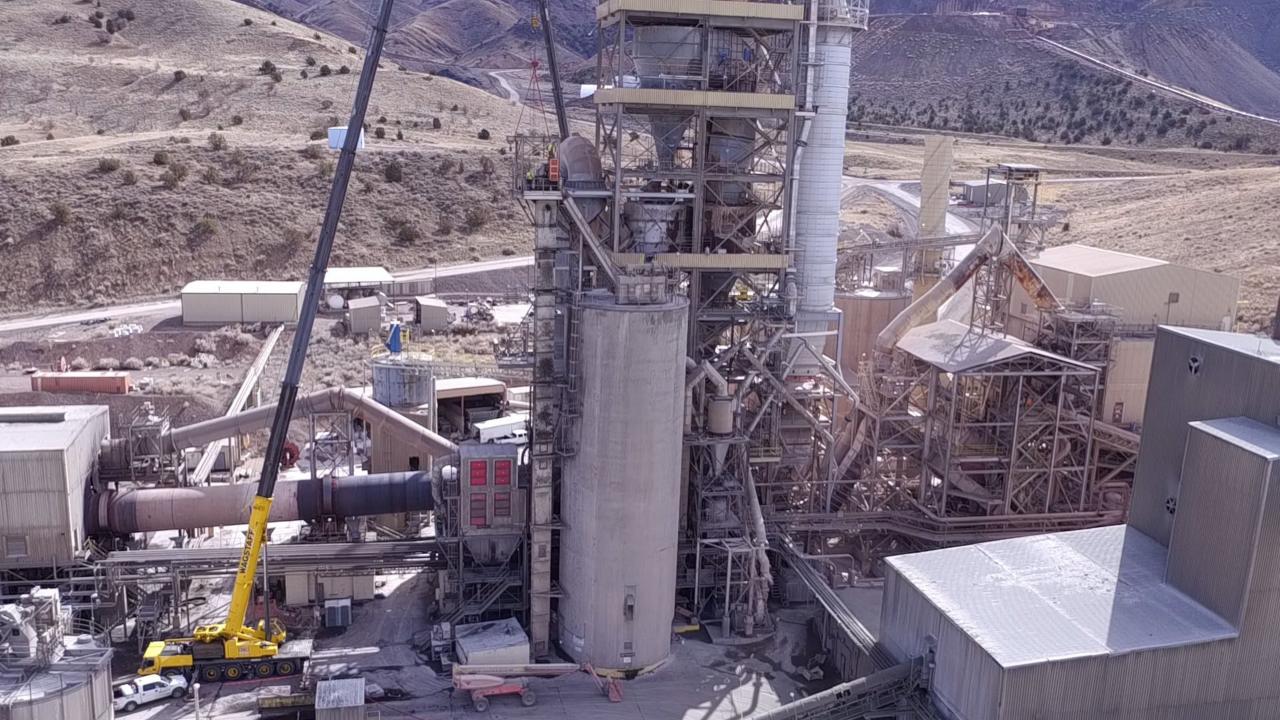

#### **Plant**

- FLS 2 fan Kiln commissioned 1980
- Separate Line Calciner (SLC) added in 1996
- VRM = Fuller Roller Mill Loesche 32VRM
- COM = FLS 13.2, 12.9stph rated capacity
- FM1 = FLS 4.27M Dia X 15.24M Length
- 42kt clinker & 62kt cement storage
- 3<sup>rd</sup> Shipping bay installed in 2020