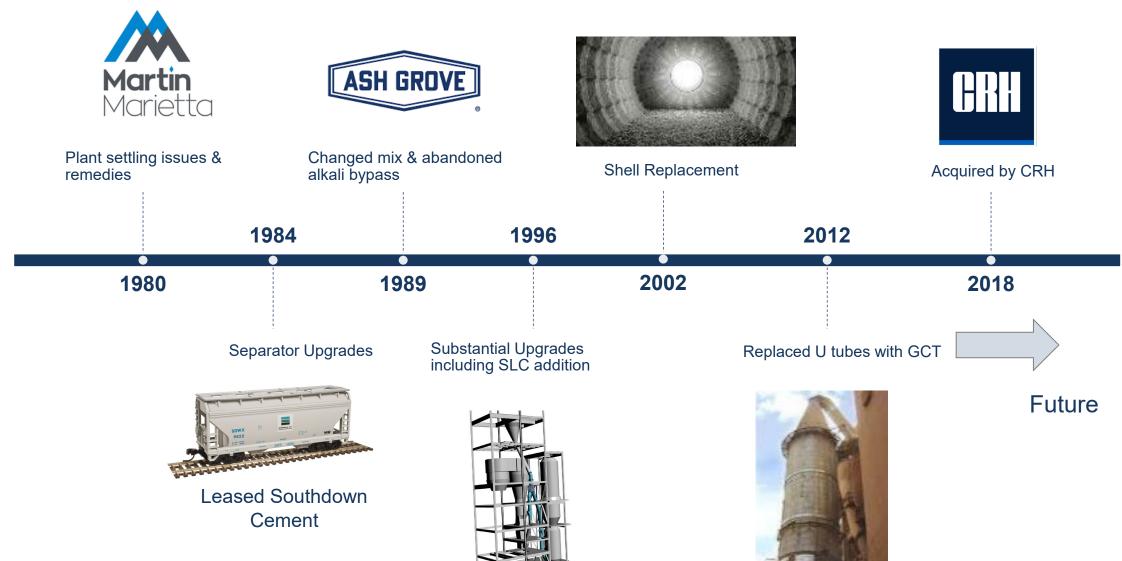

n



Plant Location

#### Location

- ~100 miles from Salt Lake City .. Pop 1.2m & 12<sup>th</sup> largest city in USA
- Closest towns ... Nephi, Leamington, & Delta
- Access via road & rail

#### **Plant**

- FLS 2 fan Kiln commissioned 1980
- Separate Line Calciner (SLC) added in 1996
- VRM = Fuller Roller Mill Loesche 32VRM
- COM = FLS 13.2, 12.9stph rated capacity
- FM1 = FLS 4.27M Dia X 15.24M Length
- 42kt clinker & 62kt cement storage
- 3<sup>rd</sup> Shipping bay installed in 2020

#### **People**

- 101 Full Time Employees
- 10 retirements in past 24 months

#### **Interesting facts**

- Utah and Surrounding Markets
- 18% Population growth over the past 10 years
- 50 years of proven ore reserves
- Alternative fuel Chipped tires & investigating SRF



### **Leamington History**





### **Leamington Quarry**







- 50+ years of proven limestone reserves
- Shale and Silica on Property





# Safety Brief

### **Leamington Site Specific Hazard Awareness Training**



- Personal Protective Equipment Requirement
  - Hard Hat
  - Safety Glasses
  - Protective Toe Footwear
  - Class III High Visibility Vest
  - Hearing Protection Where Needed









### **Leamington Site Specific Hazard Awareness Training**



- Vehicle Pedestrian Segregation
  - Follow Walking Paths
    - Use Designated Crosswalks
  - Watch For
    - Quarry Heavy Equipment
    - Plant Raw Material Haulers



- Siren Will Sound Three Cycles
- Evacuation Will be Announced
- Rally Point A-Frame Building