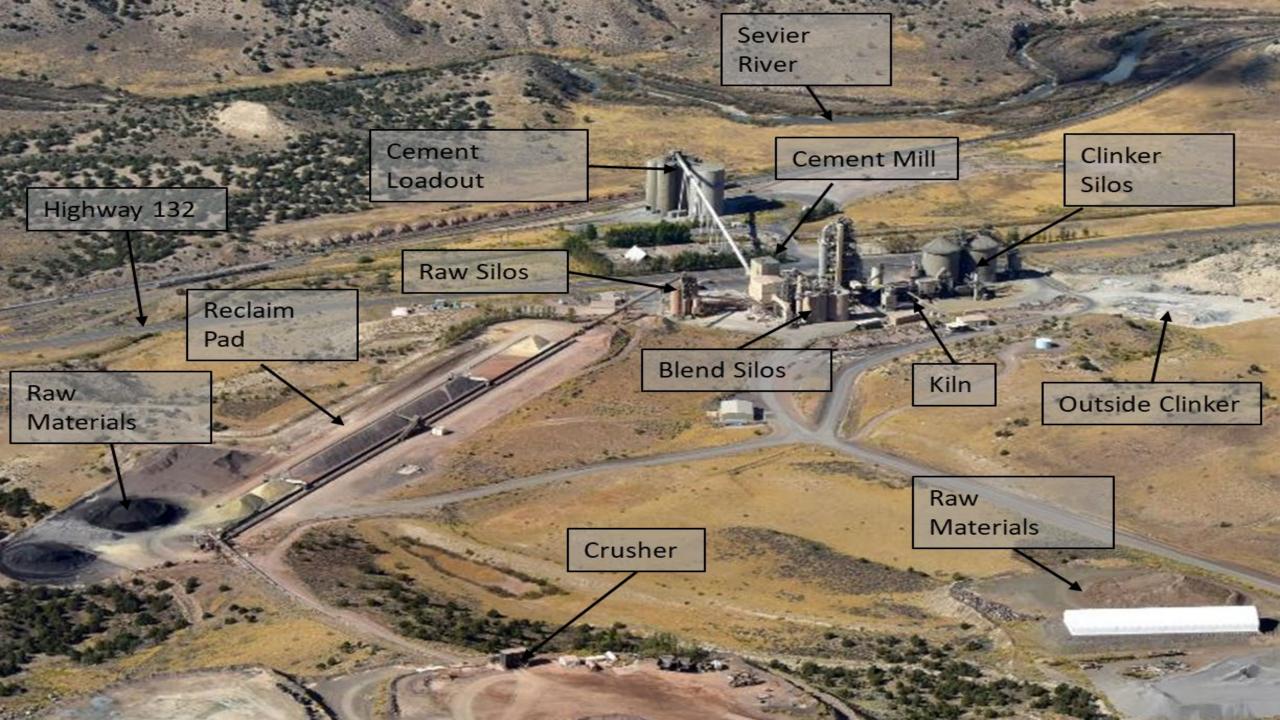

#### **Plant**

- FLS 2 fan Kiln commissioned 1980
- Separate Line Calciner (SLC) added in 1996
- VRM = Fuller Roller Mill Loesche 32VRM
- COM = FLS 13.2, 12.9stph rated capacity
- FM1 = FLS 4.27M Dia X 15.24M Length
- 42kt clinker & 62kt cement storage
- 3<sup>rd</sup> Shipping bay installed in 2020