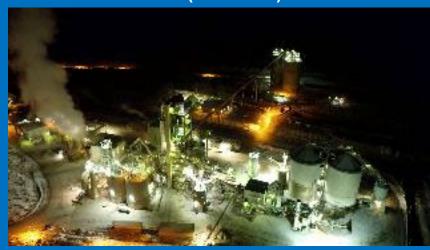

#### **Key Facts & Figures**



## Leamington Cement Plant (est. 1980)





Paul Pederson



Plant Location

#### Location

- ~100 miles from Salt Lake City .. Pop 1.2m & 12<sup>th</sup> largest city in USA
- Closest towns ... Nephi, Leamington, & Delta
- Access via road & rail

#### **Plant**

- FLS 2 fan Kiln commissioned 1980
- Separate Line Calciner (SLC) added in 1996
- VRM = Fuller Roller Mill Loesche 32VRM
- COM = FLS 13.2, 12.9stph rated capacity
- FM1 = FLS 4.27M Dia X 15.24M Length
- 42kt clinker & 62kt cement storage
- 3<sup>rd</sup> Shipping bay installed in 2020

#### **People**

- 101 Full Time Employees
- 10 retirements in past 24 months

#### **Interesting facts**

- Utah and Surrounding Markets
- 18% Population growth over the past 10 years
- 50 years of proven ore reserves
- Alternative fuel Chipped tires & investigating SRF



### **Leamingt