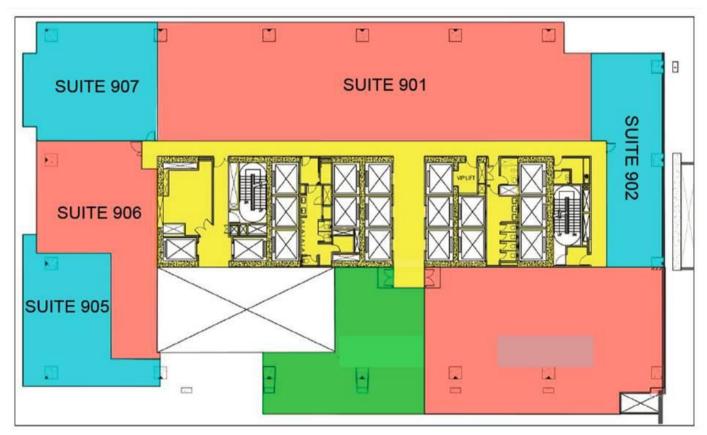

### www.ruangkantorku.com

SPACE AVAILABLE

9th FLOOR

**SUITE 901** 

**SEMI FURNISH condition** 

SALE Price: IDR 47,500,000 per sqm (exclude tax)

RENT Price: IDR. 250,000 /sqm/month (Exclude VAT & PPh)

Suite 901:

9

Suite 905 :

Suite 907 :

Semigross: 540.38 sqm

Semigross: 143.24 sqm

Semigross: 164.73 sqm

Suite 902

Suite 906 :

Semigross: 146.85 sqm

Semigross: 193.72 sqm

**SPACE AVAILABLE** 

11th FLOOR

**SUITE 1102** 

**BARE** condition

RENT Price: IDR. 250,000 /sqm/month (Exclude VAT & PPh)

SUITE 1101 : SEMIGROSS (RED + % YELLOW) : 397.15 sqm SUITE 1102 : SEMIGROSS (BLUE + % YELLOW) : 570.58 sqm SUITE 1103 : SEMIGROSS (RED + % YELLOW) : 511.03 sqm