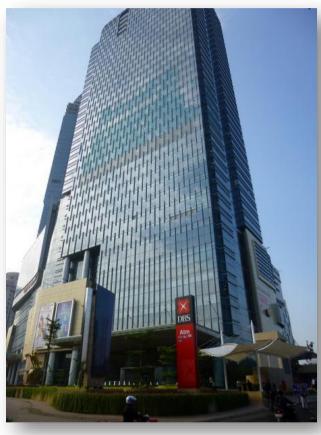

# **DBS TOWER – CIPUTRA WORLD 1 JAKARTA**

Jl. Prof. Dr. Satrio Kav. 3-5, Karet Kuningan, Kec. Setiabudi, Karet Kuningan – Jakarta Selatan

(Office | Commercial | Hotel | Apartment)

**DBS Bank Tower** is a NEW PREMIUM Office building located at the heart of Jakarta's Central Business District.

**DBS Bank Tower** is one of two office buildings in Ciputra World 1 / DBS Bank Tower, the other being Ciputra World 1 Tower 2. With a total building size of 61.500 sqm, the office building in Jl. Dr. Satrio No. 3-5 is available for strata and lease.

**DBS Bank Tower** is a tall building of 33 storeys that is of walking distance to Ciputra World Jakarta, ITC Kuningan and Mal Ambassador. **DBS Bank Tower** is equipped with 18 lifts that is split into 3 zones, namely Low Zone, Mid Zone and High Zone, and a dedicated service lift and executive lift.