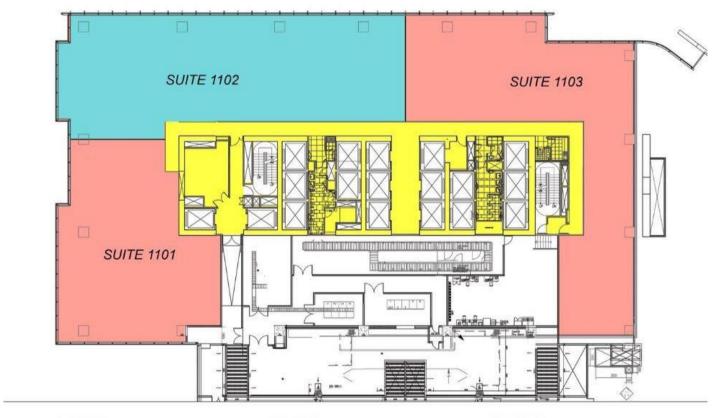

Semigross: 146.85 sqm

Semigross: 193.72 sqm

**SPACE AVAILABLE** 

11th FLOOR

**SUITE 1102** 

**BARE** condition

RENT Price: IDR. 250,000 /sqm/month (Exclude VAT & PPh)

SUITE 1101 : SEMIGROSS (RED + % YELLOW) : 397.15 sqm SUITE 1102 : SEMIGROSS (BLUE + % YELLOW) : 570.58 sqm SUITE 1103 : SEMIGROSS (RED + % YELLOW) : 511.03 sqm