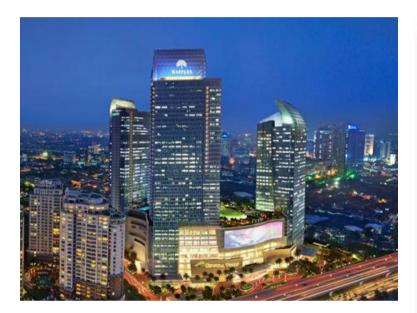

# **DBS TOWER – CIPUTRA WORLD 1 JAKARTA**

Jl. Prof. Dr. Satrio Kav. 3-5, Karet Kuningan, Kec. Setiabudi, Karet Kuningan – Jakarta Selatan

(Office | Commercial | Hotel | Apartment)

**DBS Bank Tower** is a NEW PREMIUM Office building located at the heart of Jakarta's Central Business District.

**DBS Bank Tower** is one of two office buildings in Ciputra World 1 / DBS Bank Tower, the other being Ciputra World 1 Tower 2. With a total building size of 61.500 sqm, the office building in Jl. Dr. Satrio No. 3-5 is available for strata and lease.

**DBS Bank Tower** is a tall building of 33 storeys that is of walking distance to Ciputra World Jakarta, ITC Kuningan and Mal Ambassador. **DBS Bank Tower** is equipped with 18 lifts that is split into 3 zones, namely Low Zone, Mid Zone and High Zone, and a dedicated service lift and executive lift.